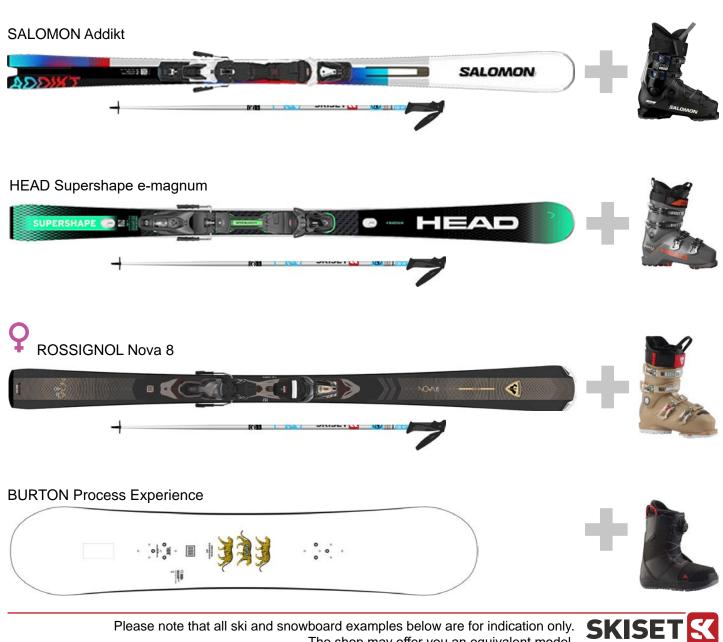

#### **SEXCELLENCE** For confirmed skiers

The EXCELLENCE category is for an experienced, demanding skiers looking to maximize their fun. For this category we have selected the latest equipment for every terrain, both on and off-piste.

Target : All skiers/snowboarders who want the best Newest equipment from the Skiset selection, high quality ski equipment & boots. **Product offer :** Type of skis : Worldcup Racing, Piste, All Mountain, Free Ride Package including : Skis or snowboards boots and poles

Please note that all ski and snowboard examples below are for indication only. The shop may offer you an equivalent model.