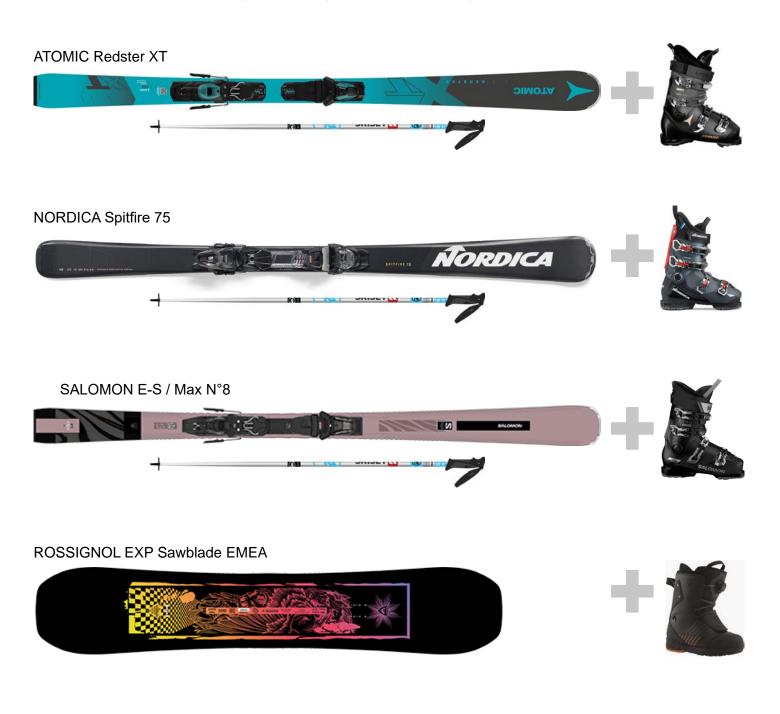

#### For intermediate skiers

The Performance category is for all skiers at ease on all types of slopes and snow In this category, we offer comfortable, high-performance skis that guarantee stability and grip even at full speed.

| Target :<br>Product offer: | All progressing skiers/snowboarders looking for a reliable and reassuring product.<br>High quality Skis/Snowboard |
|----------------------------|-------------------------------------------------------------------------------------------------------------------|
| Types of skis :            | Pistes and All Mountain                                                                                           |
| Types of snowboards :      | All Mountain, Freestyle                                                                                           |
| Package including :        | High quality shoes for a good support.<br>Skis or snowboards, boots and poles                                     |

**Offer in this category :** This category allows customers to change their equipment once, during the course of the week (from Monday to Thursday) subject to availability at the shop