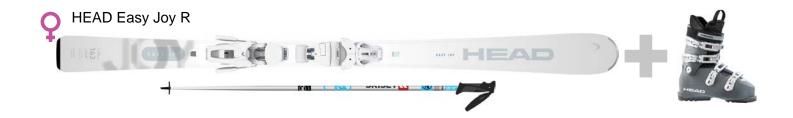

#### For intermediate skiers

The Performance category is for all skiers at ease on all types of slopes and snow In this category, we offer comfortable, high-performance skis that guarantee stability and grip even at full speed.

| Target :<br>Product offer: | All progressing skiers/snowboarders looking for a reliable and reassuring product.<br>High quality Skis/Snowboard |
|----------------------------|-------------------------------------------------------------------------------------------------------------------|
| Types of skis :            | Pistes and All Mountain                                                                                           |
| Types of snowboards :      | All Mountain, Freestyle                                                                                           |
| Package including :        | High quality shoes for a good support.<br>Skis or snowboards, boots and poles                                     |