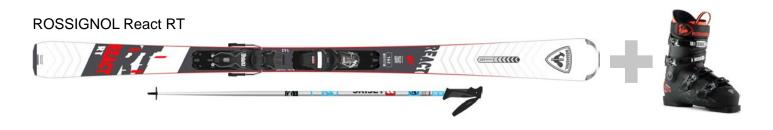

#### **Beginner / recreation level**

The EVOLUTION category is perfect for those discovering the thrills of skiing on green and blue slopes primarily.

In this category, we offer skis

- that are manageable and reliable, even on hard snow
- that help you progress while having fun

Target :All learning skiers/snowboarders looking for a reliable and reassuring product.Product offer :Entry level Skis/Snowboards<br/>Types of skis: Piste, snowblades<br/>Types of snowboards : multipurpose<br/>Good quality shoes for a very good comfortPackage including :Skis or snowboards, boots and poles